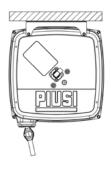

#### INSTALLATION

Different ways to install PIUSI's hose reels: they can be easily placed wherever you need them without any problem about functionality and safety. PIUSI's products are without a doubt designed to support your work in any condition.

WALL INSTALLATION

GROUND INSTALLATION

DETAILS

OIL HOSE REEL

WALL MOUNT BRACKET

INSTRUCTION MANUAL

FIX SUPPORT PLATE

MATERIALS