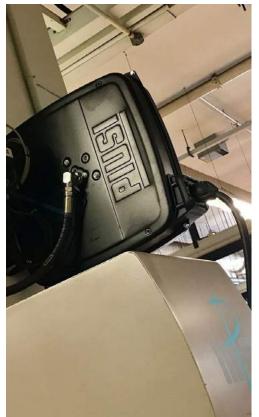

#### INSTALLATION

Different ways to install PIUSI's hose reels: they can be easily placed wherever you need them without any problem about functionality and safety. PIUSI's products are without a doubt designed to support your work in any condition.