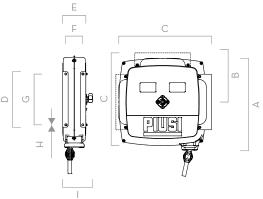

#### DIMENSIONS

| MODEL | CLOSE<br>HOSE REEL |
|-------|--------------------|
| А     | 516                |
| В     | 259                |
| с     | 491                |
| D     | 295                |
| E     | 123                |
| F     | 90                 |
| G     | 270                |
| н     | 10,5               |
| I     | 160                |

Dimensions expressed in millimeters

| TECHNICAL DATA |                                   |             |      |                         |                  |                                               |                    |                            |                |  |
|----------------|-----------------------------------|-------------|------|-------------------------|------------------|-----------------------------------------------|--------------------|----------------------------|----------------|--|
| CODE           | DESCRIPTION                       | FLUIDS TYPE | HOSE | MAX WORKING<br>PRESSURE | PRESSURE<br>DROP | INLET WITH<br>SWIVEL                          | OUTLET<br>HOSETAIL | HOSE MAX LEN-<br>GHT BOUND | HOSE<br>LENGHT |  |
|                |                                   |             | BSP  | BAR                     | BAR              | BSP                                           | BSP                | м                          | м              |  |
| WITH HOSE      |                                   |             |      |                         |                  |                                               |                    |                            |                |  |
| HC60121200A    | CLOSED HOSE REEL 1/2" + 12MT HOSE | 0           | 1/2" | 60                      | 10@30L/MIN*      | 1/2" MALE                                     | 1/2" MALE          | -                          | 12             |  |
| WITHOUT HOSE   |                                   |             |      |                         |                  |                                               |                    |                            |                |  |
| HNC60121200    | CLOSE HOSE REEL 1/2"              | 0           | 1/2" | 60                      | 10@30L/MIN*      | 1/2" MALE                                     | 1/2" MALE          | 12                         | 12             |  |
|                | 01001 11001 1111 1/2              | <u> </u>    |      |                         | 10@002/1111      | ,, <u>,</u> ,,,,,,,,,,,,,,,,,,,,,,,,,,,,,,,,, | .,2                |                            |                |  |