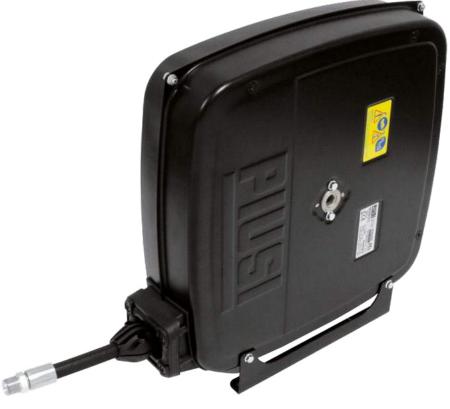

### **FEATURES**

- STURDY METALLIC STRUCTURE
- COMPACT DESIGN
- HEAVY DUTY SPRING
- · LONG LASTING STEAL HUB

The PIUSI OIL HOSE REEL is an automatic closed hose reel for oil. Entirely Made in Italy, it is the perfect solution for managing the dispense of any kind of lubricant. Its sturdy closed structure makes this equipment ready to be fitted on a wall or into an open cabinet.

- BODY: CAST IRON
- HUB: SYNTHERED STEEL
- TUBE: RUBBER