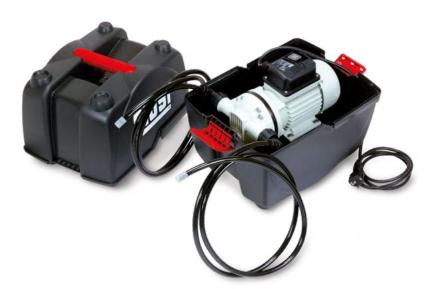

## **FEATURES**

- · IDEAL TO EMPTY VEHICLE TANKS
- IT AVOIDS THE TANK OVERFILL-ING
- · SUZZARABLUE DIAPHRAGM PUMP
- EASY TO HANDLE

The PIUSI BOX CAR SUCTION is the perfect solution for those who need to drain an AdBlue® vehicle tank before servicing. It comes with a portable box that contains all the required equipment.

## IN THE BOX

- SUZZARABLUE PUMP
- SUCTION/DELIVERY HOSE
- INSTRUCTION MANUAL