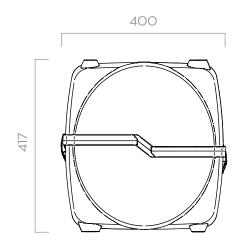

## **DIMENSIONS**

## Dimensions expressed in millimeters

| TECHNICAL DATA |                             |             |           |     |                     |               |              |            |     |                         |                          |            |
|----------------|-----------------------------|-------------|-----------|-----|---------------------|---------------|--------------|------------|-----|-------------------------|--------------------------|------------|
| CODE           | DESCRIPTION                 | FLUIDS TYPE | FLOW RATE |     | VOLTAGE             |               | RPM          | DUTY CYCLE |     | SUCTION HOSE<br>12 MM Ø | DELIVERY HOSE<br>12 MM Ø |            |
|                |                             |             | L/MIN     | GPM | AC V./HZ<br>DC VOLT | POWER<br>WATT | AMP.<br>MAX. | RPM        | MIN | CABLE                   | LENGHT (M)               | LENGHT (M) |
| F00201R20      | PIUSIBOX CAR SUCTION ADBLUE | (Ad) W      | 34        | 9   | 230/50              | 400           | 1,95         | 1450       | 20  | YES                     | 2                        | 2          |