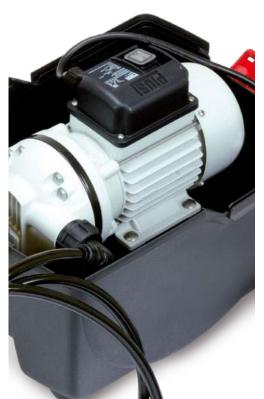

## **FEATURES**

- · IDEAL TO EMPTY VEHICLE TANKS
- IT AVOIDS THE TANK OVERFILL-ING
- · SUZZARABLUE DIAPHRAGM PUMP
- EASY TO HANDLE

The PIUSI BOX CAR SUCTION is the perfect solution for those who need to drain an AdBlue® vehicle tank before servicing. It comes with a portable box that contains all the required equipment.

## IN THE BOX

- SUZZARABLUE PUMP
- SUCTION/DELIVERY HOSE
- INSTRUCTION MANUAL