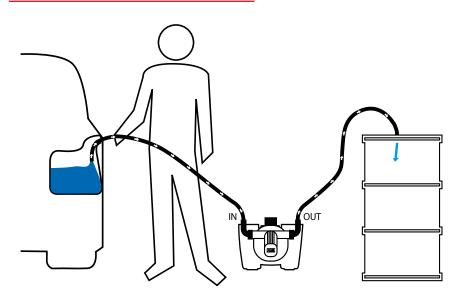

## **FUNCTIONING**

## **FEATURES**

- · IDEAL TO EMPTY VEHICLE TANKS
- IT AVOIDS THE TANK OVERFILL-ING
- · SUZZARABLUE DIAPHRAGM PUMP
- EASY TO HANDLE

The PIUSI BOX CAR SUCTION is the perfect solution for those who need to drain an AdBlue® vehicle tank before servicing. It comes with a portable box that contains all the required equipment.