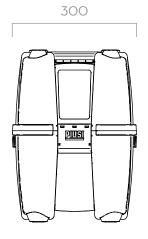

## **DIMENSIONS**

## Dimensions expressed in millimeters

| TECHNICAL DATA |                             |             |           |     |                     |               |              |            |     |                         |                          |            |
|----------------|-----------------------------|-------------|-----------|-----|---------------------|---------------|--------------|------------|-----|-------------------------|--------------------------|------------|
| CODE           | DESCRIPTION                 | FLUIDS TYPE | FLOW RATE |     | VOLTAGE             |               | RPM          | DUTY CYCLE |     | SUCTION HOSE<br>12 MM Ø | DELIVERY HOSE<br>12 MM Ø |            |
|                |                             |             | L/MIN     | GPM | AC V./HZ<br>DC VOLT | POWER<br>WATT | AMP.<br>MAX. | RPM        | MIN | CABLE                   | LENGHT (M)               | LENGHT (M) |
| F00201R20      | PIUSIBOX CAR SUCTION ADBLUE | (Ad) W      | 34        | 9   | 230/50              | 400           | 1,95         | 1450       | 20  | YES                     | 2                        | 2          |